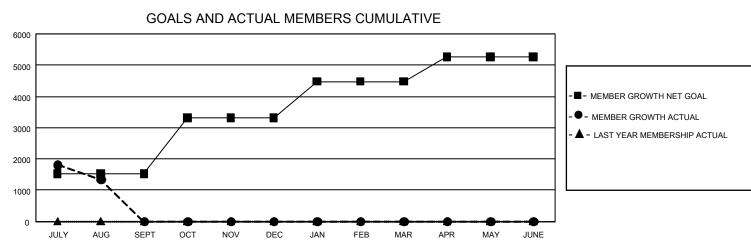

## GAT MONTHLY MEMBERSHIP PROGRESS REPORT

GMT Constitutional Area 6, Group P

REPORT DOES NOT INCLUDE CLUBS IN UNDISTRICTED AREAS.

| Clubs                 |               |           |               | Members               |                           |                         |                                                    |
|-----------------------|---------------|-----------|---------------|-----------------------|---------------------------|-------------------------|----------------------------------------------------|
| RESULTS FOR 2021-2022 |               |           |               | RESULTS FOR 2021-2022 |                           |                         |                                                    |
| QUARTER               | NEW CLUB GOAL | NEW CLUBS | DROPPED CLUBS | QUARTER N             | IEMBER GROWTH NET<br>GOAL | MEMBER GROWTH<br>ACTUAL | DROPPED MEMBERS<br>ACTUAL (including<br>transfers) |
| JULY/AUG/SEPT         | 162           | 63        | 39            | JULY/AUG/SEP          | т 1520                    | 4,693                   | 3,073                                              |
| OCT/NOV/DEC           | 123           | 0         | 0             | OCT/NOV/DEC           | 1800                      | 0                       | 0                                                  |
| JAN/FEB/MAR           | 105           | 0         | 0             | JAN/FEB/MAR           | 1155                      | 0                       | 0                                                  |
| APR/MAY/JUNE          | 45            | 0         | 0             | APR/MAY/JUNE          | 790                       | 0                       | 0                                                  |