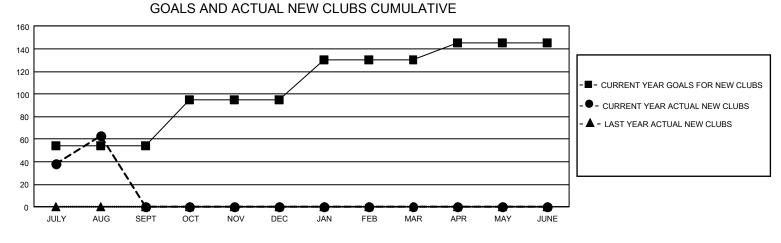

## GAT MONTHLY MEMBERSHIP PROGRESS REPORT

GMT Constitutional Area 6, Group P

REPORT DOES NOT INCLUDE CLUBS IN UNDISTRICTED AREAS.

| Clubs                 |               |           |               | Members               |                           |                         |                                                    |
|-----------------------|---------------|-----------|---------------|-----------------------|---------------------------|-------------------------|----------------------------------------------------|
| RESULTS FOR 2021-2022 |               |           |               | RESULTS FOR 2021-2022 |                           |                         |                                                    |
| QUARTER               | NEW CLUB GOAL | NEW CLUBS | DROPPED CLUBS | QUARTER N             | IEMBER GROWTH NET<br>GOAL | MEMBER GROWTH<br>ACTUAL | DROPPED MEMBERS<br>ACTUAL (including<br>transfers) |
| JULY/AUG/SEPT         | 162           | 63        | 39            | JULY/AUG/SEP          | т 1520                    | 4,693                   | 3,073                                              |
| OCT/NOV/DEC           | 123           | 0         | 0             | OCT/NOV/DEC           | 1800                      | 0                       | 0                                                  |
| JAN/FEB/MAR           | 105           | 0         | 0             | JAN/FEB/MAR           | 1155                      | 0                       | 0                                                  |
| APR/MAY/JUNE          | 45            | 0         | 0             | APR/MAY/JUNE          | 790                       | 0                       | 0                                                  |